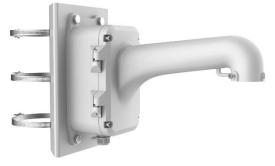

## **Vertical Pole Mount for Speed Dome**

## Feature

- Vertical pole mount with the junction box
- Aluminum alloy and steel with surface spray treatment
- Adjustable diameter from 100 mm to 200 mm
- Bottom outlet, and back outlet
- Able to place the power adapter (AC 24 V, 3 A) in the junction box
- The hook for safety rope facilitates speed dome's installation