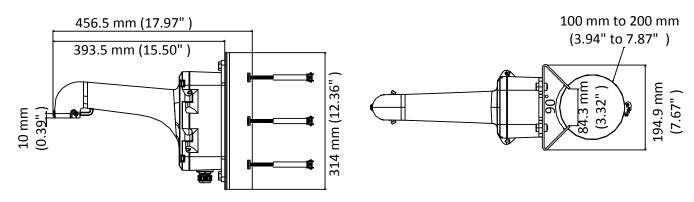

### Dimension

#### Parameter

| Model      | HIA-B471-BP                                            |
|------------|--------------------------------------------------------|
| Parameters | Vertical Pole Mount for Speed Dome                     |
| Appearance | Hikvision White                                        |
| Material   | Aluminum Alloy and Steel                               |
| Dimension  | 456.5 mm × 314 mm × 194.9 mm (17.97" × 12.36" × 7.67") |
| Weight     | 5.7 kg (12.57 lb.)                                     |

## Feature

- Vertical pole mount with the junction box
- Aluminum alloy and steel with surface spray treatment
- Adjustable diameter from 100 mm to 200 mm
- Bottom outlet, and back outlet
- Able to place the power adapter (AC 24 V, 3 A) in the junction box
- The hook for safety rope facilitates speed dome's installation